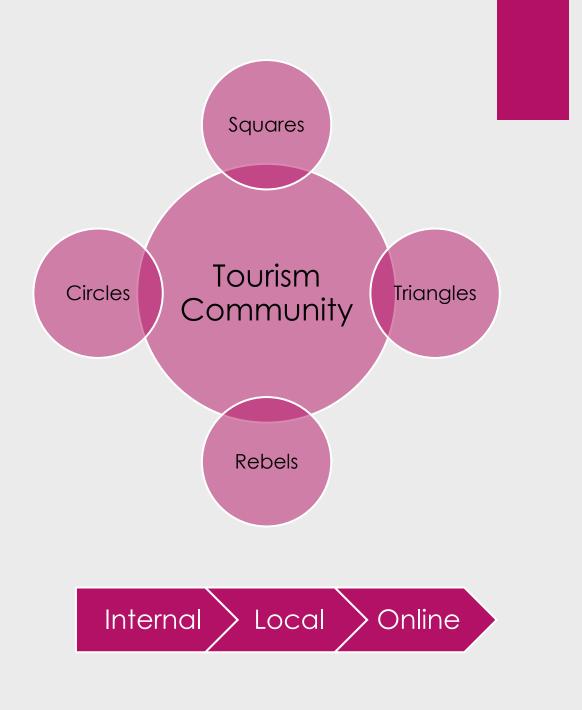

### Internal Community / Culture

A shared set of values, beliefs, attitudes, and behaviours that characterise how an organisation operates

Simon Sinek - Starting With Why (YOUTUBE LINK)

### Online Community

A digital space where people with shared interests or goals interact, connect, and build relationships

### Local Community

A network of people, businesses, and organisations within a specific geographic area who are connected by...

### SHARED INTERESTS COMMON GOALS SENSE OF PLACE