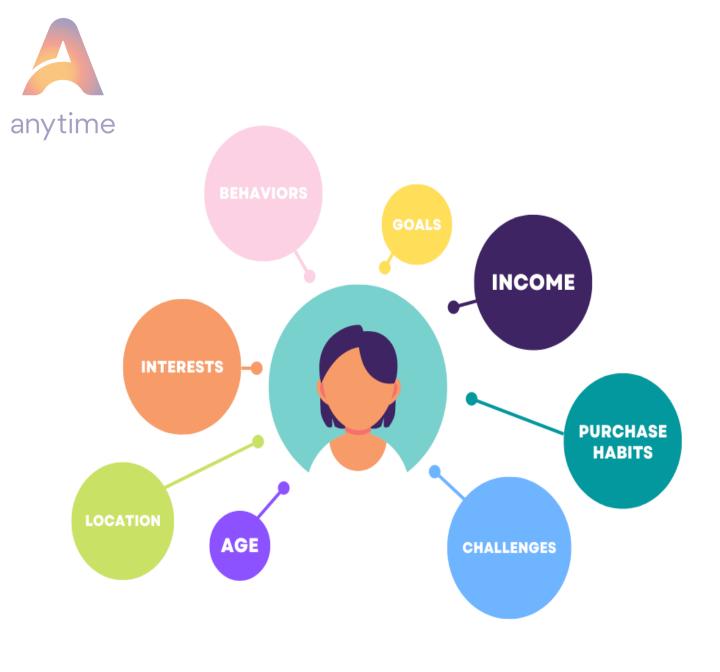

# Defining Your PPC

- Helps you understand who you are trying to attract
- Creates an avatar for any online campaigns
- Highlights who in your local community you should align with